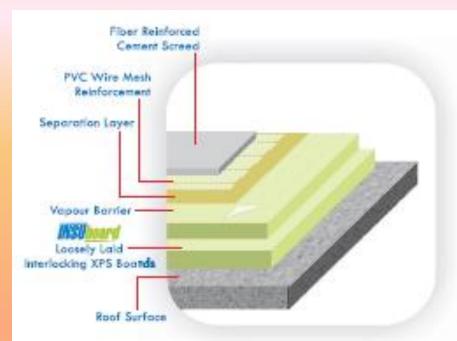

### **Extruded Polystyrene(XPS)**

- SPL has forward integrated into manufacturing of XPS (Extruded Polystyrene Insulation) Boards ...White & Green Colour
- Current capacity is 150,000 cubic meter, which will be expanded by 4 times in the next 5 years.
- XPS foam is a premiere insulating material for commercial, industrial and residential structures, due to it's excellent properties such as :

   Excellent compressive strength
   Resistance to moisture
   Imperviousness to rot, biological growth and corrosion
- XPS Boards manufactured by SPL are marketed under " Brand

"

INSUboard