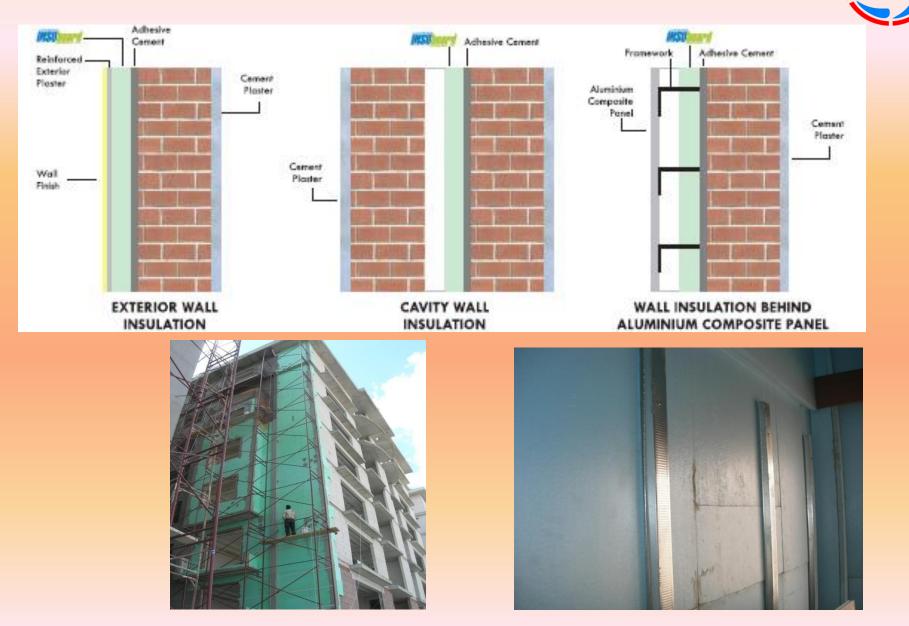

## **EPS Applications**





Wall Insulation



#### **Grapes Packaging**



#### **Insulated Concrete Foam**





#### Fish Boxes

Wine Packaging



### **Extruded Polystyrene(XPS)**



- SPL has forward integrated into manufacturing of XPS (Extruded Polystyrene Insulation) Boards ...White & Green Colour
- Current capacity is 150,000 cubic meter, which will be expanded by 4 times in the next 5 years.
- XPS foam is a premiere insulating material for commercial, industrial and residential structures, due to it's excellent properties such as :

   Excellent compressive strength
   Resistance to moisture
   Imperviousness to rot, biological growth and corrosion
- XPS Boards manufactured by SPL are marketed under " Brand



"







INSUboard









### **XPS Application- Wall Insulation**



### **SPL : International presence**



> Exports all products to over 104 countries across the globe.

- Significant supplier of White colour ESCR HIPS to Refrigerator industry in Middle East.
- Major supplier of Custom coloured High gloss HIPS for appliance industry in several countries.
- Approved global vendor of Hewlett Packard, Sabic Innovative, Guala Closures, Procter & Gamble.
- > One of the three suppliers of Food grade EPS to global market.



# THANK Y U