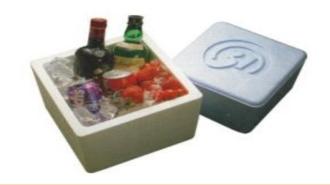

### Expandable Polystyrene(EPS)

- Current Capacity of 27,000 TPA at Manali, Chennai plant designed mainly to cater to South Indian market requirements.
- A new Plant of 24,000 TPA commissioned at our existing Petrochemical complex in Nagothane for catering to West/North India requirement.
- Grades available for protective packaging and Insulation applications.
- Separate line for Food grade EPS commissioned in Nagothane complex with Nova technology
- Product Off Take agreement with Nova Chemicals for Food Grade EPS for catering to their customer requirements in SE Asia markets.
- With total EPS Capacity of 78,000 TPA, SPL has emerged as a leader in this segment in India

### **EPS Applications**





Wall Insulation



#### **Grapes Packaging**



#### **Insulated Concrete Foam**





#### Fish Boxes

Wine Packaging



### **Extruded Polystyrene(XPS)**



- SPL has forward integrated into manufacturing of XPS (Extruded Polystyrene Insulation) Boards ...White & Green Colour
- Current capacity is 150,000 cubic meter, which will be expanded by 4 times in the next 5 years.
- XPS foam is a premiere insulating material for commercial, industrial and residential structures, due to it's excellent properties such as :

   Excellent compressive strength
   Resistance to moisture
   Imperviousness to rot, biological growth and corrosion
- XPS Boards manufactured by SPL are marketed under " Brand



"







INSUboard









### **XPS Application- Wall Insulation**



### **SPL : International presence**



> Exports all products to over 104 countries across the globe.

- Signi