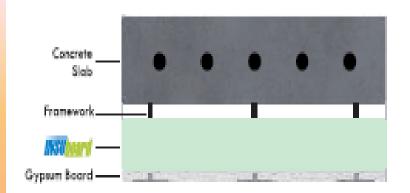

emerged as a leader in this segment in India

### **EPS Applications**





Wall Insulation



#### **Grapes Packaging**



#### **Insulated Concrete Foam**





#### Fish Boxes

Wine Packaging



### **Extruded Polystyrene(XPS)**



- SPL has forward integrated into manufacturing of XPS (Extruded Polystyrene Insulation) Boards ...White & Green Colour
- Current capacity is 150,000 cubic meter, which will be expanded by 4 times in the next 5 years.
- XPS foam is a premiere insulating material for commercial, industrial and residential structures, due to it's excellent properties such as :

   Excellent compressive strength
   Resistance to moisture
   Imperviousness to rot, biological growth and corrosion
- XPS Boards manufactured by SPL are marketed under " Brand



"







INSUboard









### **XPS Application- Wall Insulation**



### **SPL : International presence**



> Exports all products to over 104 countries across the globe.

- Significant supplier of White colour ESCR HIPS to Refrigerator industry in Middle East.
- Major supplier of Custom coloured High gloss HIPS for appliance industry in several countries.
- Approved global vendor of Hewlett Packard, Sabic Innovative, Guala Closures, Procter & Gamble.
- > One of the three suppliers of Food grade EPS to global market.



# THANK Y U