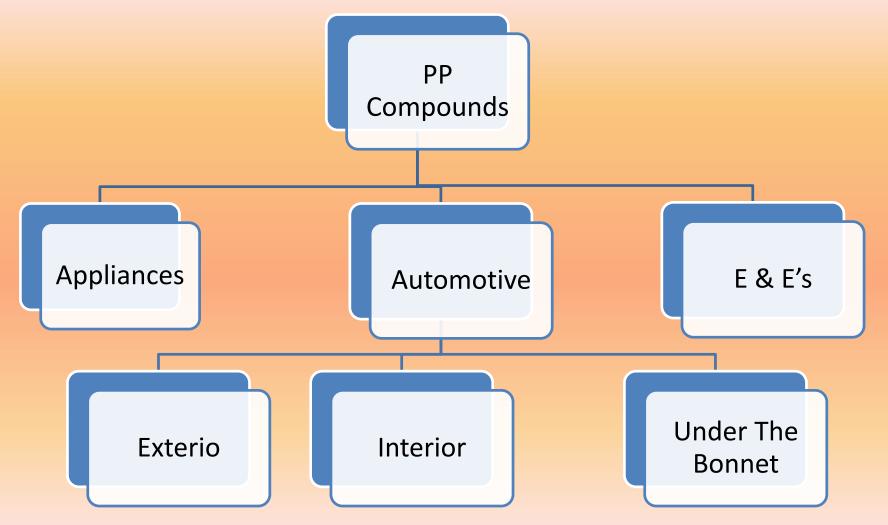

### **POLYOLEFINIC COMPOUNDS**

SPL offers customized PP Compounds with consistent quality.

**Product range include:** 

Mineral reinforced
Elastomer reinforced
Impact modified
Flame retardant
Coloured PP

These cater to diverse market segments including Automotive, Appliances, E&Es & Telecommunication.

#### **Automotive: Exterior**

- Bumper System
- Other Exterior Parts

#### **Automotive: Interior**

- Instrument Panel
- Door Trims

#### **Automotive: Under the Bonnet**

- HVAC Components
- Timer belt cover

### **Appliances**

- A.C. grills
- A.C. shrouds
- Dip tray
- Cooler tank
- Room Heater
- Refrigerator base
- Washing machine parts
- W.M. Spin Tub
- Iron Housing
- Water Purifier
- Appliances body

**Refrigerator Industry :** 