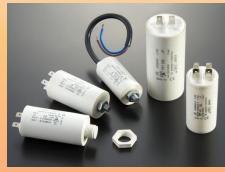

#### Flame Retardant Compounds

- Range of UL 94 approved, ROHS & REACH compliant V 0 & V 2 Polypropylene grades in natural and pre coloured shades for
- Capacitor canisters
- Electrical enclosures
- Telecom battery containers
- Railway battery containers
- Mining battery containers
- Electrical distribution components,
- Fuse carriers, enclosures
- Domestic appliance housing
- Corrugated tubes of wire harness